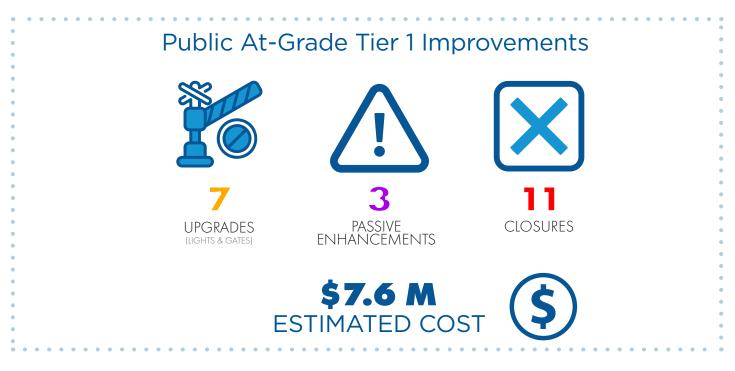

## Southwest Chief Passive Tier 1 Recommendations

| SOUTHWEST CHIEF PASSIVE TIER I RECOMMENDATIONS |                             |                |               |                                                               |
|------------------------------------------------|-----------------------------|----------------|---------------|---------------------------------------------------------------|
| <u>US DOT #</u>                                | ROAD                        | <u>CITY</u>    | <u>COUNTY</u> | TIER I PASSIVE CROSSING RECOMMENDATIONS                       |
| 005017V                                        | Co Rd 136                   | Near Kahoka    | Clark         | Closure w/ Connection to CR152                                |
| 005020D                                        | Co Rd 159                   | Near Kahoka    | Clark         | Closure w/ CR113/Sycamore Ln Grade-Sep                        |
| 005022\$                                       | Co Rd 113                   | Near Wyaconda  | Clark         | Remain Passive. Install Signing Improvements                  |
| 005038N                                        | Colt Ln                     | Near Gorin     | Scotland      | Closure w/ CR113/Sycamore Ln Grade-Sep                        |
| 005039V                                        | Hicks Rd                    | Near Gorin     | Scotland      | Closure w/ CR113/Sycamore Ln Grade-Sep                        |
| 005073C                                        | Clemson Ln                  | Near Hurdland  | Adair         | Upgrade - Lights & Gates                                      |
| 005079T                                        | Century Ln                  | Near Brashear  | Adair         | Upgrade - Lights & Gates                                      |
| 005084P                                        | Archer Ln                   | Near Gibbs     | Adair         | Closure                                                       |
| 005106M                                        | Estate Pl                   | Near Elmer     | Macon         | Upgrade - Lights & Gates                                      |
| 005133J                                        | Meadow Rd                   | Near Bucklin   | Linn          | Upgrade - Lights & Gates                                      |
| 005267H                                        | Bristol Ave                 | Near Marceline | Chariton      | Closure                                                       |
| 005284Y                                        | CR 113 / Porche Prairie Ave | Near Mendon    | Chariton      | Closure w/ Connection to Santa Fe                             |
| 005286M                                        | CR 107 / Atchison Ave       | Near Triplett  | Chariton      | Closure w/ Wabash Road Connection                             |
| 005287U                                        | CR 132 / Snyder Rd          | Near Triplett  | Chariton      | Closure                                                       |
| 005289H                                        | Co Rd 361                   | Near Bosworth  | Carroll       | Remain Passive. Install Signing Improvements                  |
| 005324U                                        | Co Rd 505                   | Near Norborne  | Carroll       | Upgrade - Lights & Gates                                      |
| 005326H                                        | Hisinger Lake Rd            | Near Hardin    | Ray           | Upgrade - Lights & Gates                                      |
| 005327P                                        | Little Brick Rd             | Near Hardin    | Ray           | Upgrade - Lights & Gates                                      |
| 005341K                                        | Gill Rd                     | Near Henrietta | Ray           | Closure w/ Connection to 84th St.                             |
| 005355T                                        | CR 353/ Sand Pit Rd         | Near Fleming   | Ray           | Closure                                                       |
| 005374X                                        | Eaton Rd                    | Sibley         | Jackson       | Remain Passive. Install Security Gates & Signing Improvements |