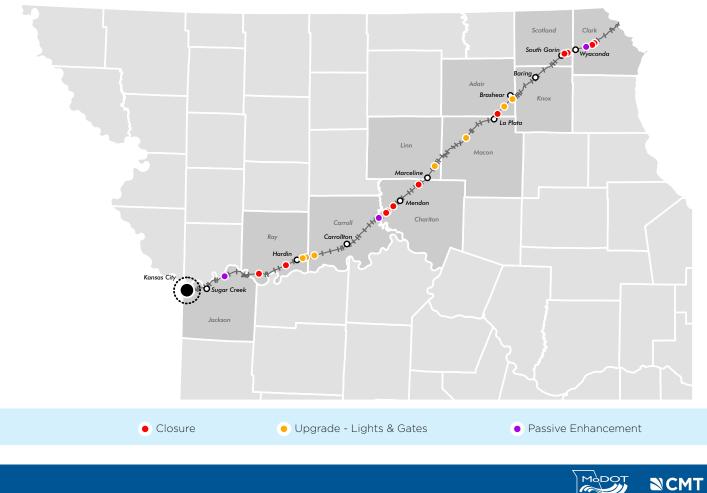

## Southwest Chief Passive Tier 1 Recommendations

| SOUTHWEST CHIEF PASSIVE TIER I RECOMMENDATIONS |                             |                |               |                                                               |
|------------------------------------------------|-----------------------------|----------------|---------------|---------------------------------------------------------------|
| <u>US DOT #</u>                                | ROAD                        | <u>CITY</u>    | <u>COUNTY</u> | TIER I PASSIVE CROSSING RECOMMENDATIONS                       |
| 005017V                                        | Co Rd 136                   | Near Kahoka    | Clark         | Closure w/ Connection to CR152                                |
| 005020D                                        | Co Rd 159                   | Near Kahoka    | Clark         | Closure w/ CR113/Sycamore Ln Grade-Sep                        |
| 005022\$                                       | Co Rd 113                   | Near Wyaconda  | Clark         | Remain Passive. Install Signing Improvements                  |
| 005038N                                        | Colt Ln                     | Near Gorin     | Scotland      | Closure w/ CR113/Sycamore Ln Grade-Sep                        |
| 005039V                                        | Hicks Rd                    | Near Gorin     | Scotland      | Closure w/ CR113/Sycamore Ln Grade-Sep                        |
| 005073C                                        | Clemson Ln                  | Near Hurdland  | Adair         | Upgrade - Lights & Gates                                      |
| 005079T                                        | Century Ln                  | Near Brashear  | Adair         | Upgrade - Lights & Gates                                      |
| 005084P                                        | Archer Ln                   | Near Gibbs     | Adair         | Closure                                                       |
| 005106M                                        | Estate Pl                   | Near Elmer     | Macon         | Upgrade - Lights & Gates                                      |
| 005133J                                        | Meadow Rd                   | Near Bucklin   | Linn          | Upgrade - Lights & Gates                                      |
| 005267H                                        | Bristol Ave                 | Near Marceline | Chariton      | Closure                                                       |
| 005284Y                                        | CR 113 / Porche Prairie Ave | Near Mendon    | Chariton      | Closure w/ Connection to Santa Fe                             |
| 005286M                                        | CR 107 / Atchison Ave       | Near Triplett  | Chariton      | Closure w/ Wabash Road Connection                             |
| 005287U                                        | CR 132 / Snyder Rd          | Near Triplett  | Chariton      | Closure                                                       |
| 005289H                                        | Co Rd 361                   | Near Bosworth  | Carroll       | Remain Passive. Install Signing Improvements                  |
| 005324U                                        | Co Rd 505                   | Near Norborne  | Carroll       | Upgrade - Lights & Gates                                      |
| 005326H                                        | Hisinger Lake Rd            | Near Hardin    | Ray           | Upgrade - Lights & Gates                                      |
| 005327P                                        | Little Brick Rd             | Near Hardin    | Ray           | Upgrade - Lights & Gates                                      |
| 005341K                                        | Gill Rd                     | Near Henrietta | Ray           | Closure w/ Connection to 84th St.                             |
| 005355T                                        | CR 353/ Sand Pit Rd         | Near Fleming   | Ray           | Closure                                                       |
| 005374X                                        | Eaton Rd                    | Sibley         | Jackson       | Remain Passive. Install Security Gates & Signing Improvements |