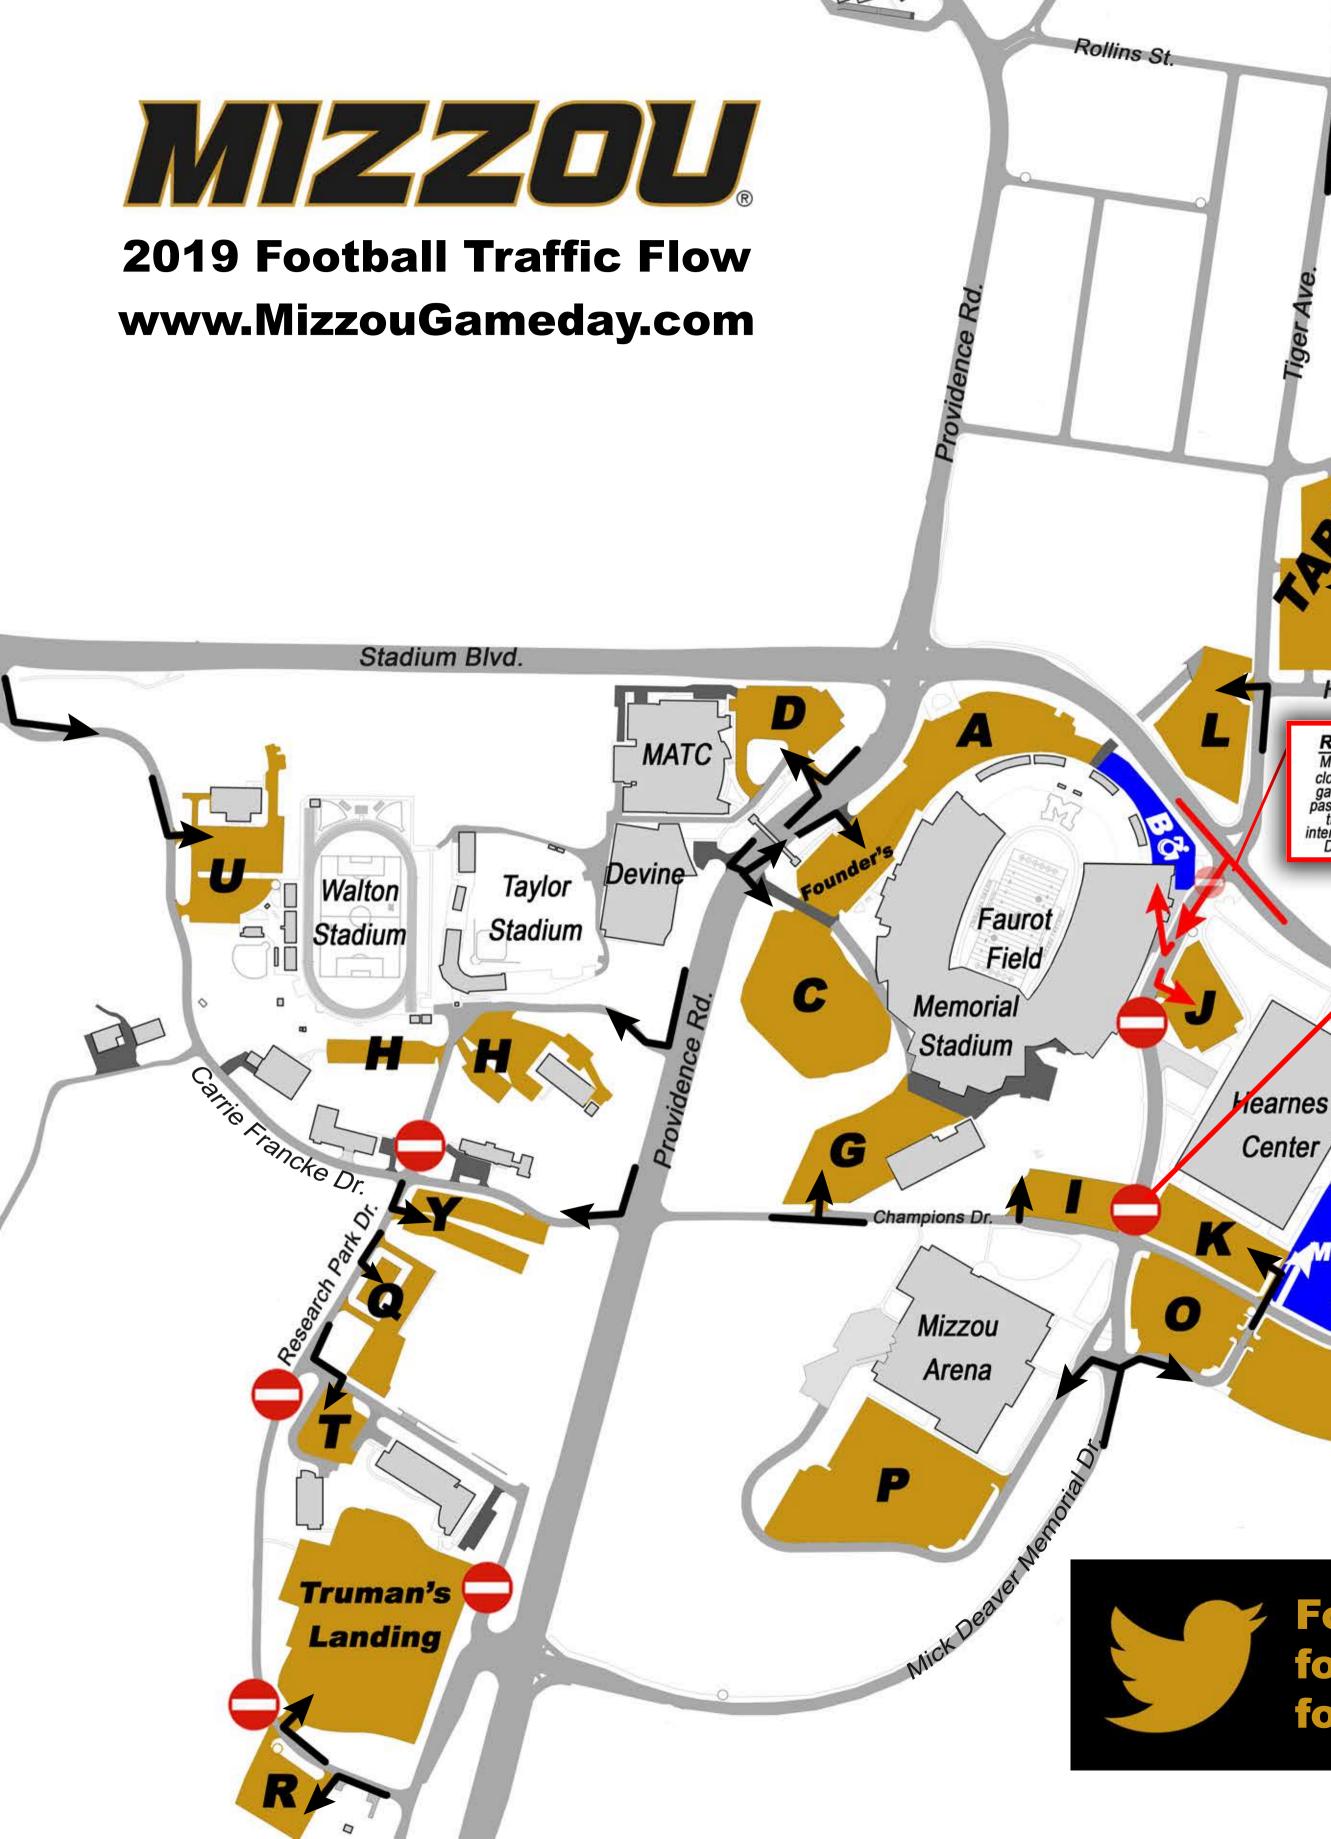

OUTBOUND PROCEDURES Generally outbound traffic will be limited to right hand turns only until traffic officers determine other traffic directional turns will be permitted. Outbound traffic flow patterns may not be convenient to everyone but, it is safer and more efficient.

PS7

Virginia Ave.

Hospital Dr.

**ROAD CLOSED** Mick Deaver Dr. will be closed at Champions on game day. Lot B & Lot J pass holders should enter their lots through the intersection of Mick Deaver Dr and Stadium Blvd.

For the latest game day information follow @MizzouGameday on Twitter for real-time updates.

N