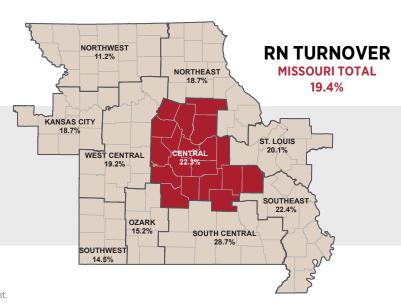

## **Central Region Profile** POPULATION: 698,592

The Central Workforce Development Region is home to 18 hospitals. As well as being where the state capital of Jefferson City is located, the region also includes the cities of Columbia and Rolla. Some of the largest employers in the area are health care providers, including Boone Hospital Center, Phelps Health, Capital Region Medical Center and the Fulton State Hospital. Fifteen hospitals submitted calendar year 2022 data for MHA's 23rd annual workforce survey, which focuses on turnover and vacancy rates, both regionally and statewide.

## **2023 CENTRAL REGION SURVEY HIGHLIGHTS**

| JOB TITLE<br>COLLECTED JANUARY 2023                                                                           | NUMBER OF<br>WORKING<br>FTEs | NUMBER<br>OF FTE<br>VACANCIES | VACANCY<br>RATE<br>(FTE) | NUMBER OF<br>WORKING<br>EMPLOYEES | NUMBER<br>OF VACANT<br>POSITIONS | EMPLOYEE<br>VACANCY<br>RATE | TOTAL<br>EMPLOYEE<br>SEPARATIONS | EMPLOYEE<br>TURNOVER<br>RATE |
|---------------------------------------------------------------------------------------------------------------|------------------------------|-------------------------------|--------------------------|-----------------------------------|----------------------------------|-----------------------------|----------------------------------|------------------------------|
| Nursing & Medical                                                                                             |                              |                               |                          |                                   |                                  |                             |                                  |                              |
| Nurse Assistants (Patient Care Technician,<br>Certified Nurse Assistant or Unlicensed<br>Assistive Personnel) | 937                          | 352                           | 27.3%                    | 1,863                             | 344                              | 15.6%                       | 807                              | 36.6%                        |
| Licensed Practical Nurse                                                                                      | 163                          | 67                            | 29.1%                    | 228                               | 67                               | 22.7%                       | 83                               | 28.1%                        |
| Advance Practice Registered Nurse                                                                             | 29                           | 0                             | 0.0%                     | 37                                | 0                                | 0.0%                        | 1                                | 2.7%                         |
| Staff Registered Nurse                                                                                        | 2,338                        | 413                           | 15.0%                    | 3,287                             | 467                              | 12.4%                       | 838                              | 22.3%                        |
| Physician Assistant                                                                                           | 14                           | 1                             | 6.6%                     | 15                                | 1                                | 6.3%                        | 3                                | 18.8%                        |
| Employed Physicians                                                                                           | 681                          | 12                            | 1.8%                     | 642                               | 8                                | 1.2%                        | 187                              | 28.8%                        |
| Diagnostic Imaging                                                                                            |                              |                               |                          |                                   |                                  |                             |                                  |                              |
| CT Technologist                                                                                               | 50                           | 5                             | 8.9%                     | 63                                | 6                                | 8.8%                        | 21                               | 30.7%                        |
| Magnetic Resonance Imaging<br>Technologist                                                                    | 41                           | 2                             | 5.1%                     | 51                                | 3                                | 5.6%                        | 5                                | 9.3%                         |
| Mammography Technologist                                                                                      | 31                           | 0                             | 0.0%                     | 38                                | 0                                | 0.0%                        | 4                                | 10.5%                        |
| Nuclear Medicine Technologist                                                                                 | 23                           | 0                             | 0.0%                     | 29                                | 0                                | 0.0%                        | 2                                | 6.9%                         |
| Radiology Technologist                                                                                        | 140                          | 4                             | 2.9%                     | 185                               | 11                               | 5.6%                        | 37                               | 18.9%                        |
| Sonographer/Ultrasound Technologist                                                                           | 88                           | 14                            | 13.8%                    | 111                               | 19                               | 14.6%                       | 19                               | 14.6%                        |
| Laboratory                                                                                                    |                              |                               |                          |                                   |                                  |                             |                                  |                              |
| Medical Laboratory Technician                                                                                 | 40                           | 9                             | 17.9%                    | 53                                | 9                                | 14.5%                       | 15                               | 24.2%                        |
| Medical Technologist                                                                                          | 108                          | 19                            | 15.0%                    | 131                               | 22                               | 14.4%                       | 27                               | 17.6%                        |
| Therapies                                                                                                     |                              |                               |                          |                                   |                                  |                             |                                  |                              |
| Occupational Therapist                                                                                        | 48                           | 3                             | 5.7%                     | 69                                | 4                                | 5.5%                        | 13                               | 17.8%                        |
| Occupational Therapy Assistant                                                                                | 36                           | 1                             | 3.7%                     | 54                                | 3                                | 5.3%                        | 8                                | 14.0%                        |
| Physical Therapist                                                                                            | 155                          | 13                            | 7.5%                     | 207                               | 16                               | 7.2%                        | 26                               | 11.7%                        |
| Physical Therapy Assistant                                                                                    | 55                           | 2                             | 3.5%                     | 78                                | 5                                | 6.0%                        | 11                               | 13.3%                        |
| Respiratory Therapist - Certified                                                                             | 22                           | 1                             | 3.9%                     | 32                                | 2                                | 5.9%                        | 8                                | 23.5%                        |
| Respiratory Therapist - Registered                                                                            | 123                          | 17                            | 11.9%                    | 178                               | 23                               | 11.4%                       | 39                               | 19.4%                        |
| Pharmacy                                                                                                      |                              |                               |                          |                                   |                                  |                             |                                  |                              |
| Pharmacist - Clinical & Retail                                                                                | 137                          | 12                            | 8.0%                     | 182                               | 13                               | 6.7%                        | 28                               | 14.4%                        |
| Pharmacy Technician                                                                                           | 161                          | 13                            | 7.4%                     | 233                               | 16                               | 6.4%                        | 92                               | 36.7%                        |
| Surgery                                                                                                       |                              |                               |                          |                                   |                                  |                             |                                  |                              |
| Surgical Technician                                                                                           | 152                          | 42                            | 21.5%                    | 183                               | 47                               | 20.4%                       | 52                               | 22.6%                        |
| Sterile Processing Technician                                                                                 | 87                           | 8                             | 8.1%                     | 94                                | 8                                | 7.8%                        | 34                               | 33.3%                        |
| Miscellaneous Hospital-Based<br>Positions                                                                     |                              |                               |                          |                                   |                                  |                             |                                  |                              |
| Medical Records Coder                                                                                         | 81                           | 5                             | 5.8%                     | 86                                | 5                                | 5.5%                        | 14                               | 15.4%                        |
| Environmental Services                                                                                        | 443                          | 53                            | 10.8%                    | 465                               | 58                               | 11.1%                       | 199                              | 38.0%                        |
| Registered Dietitian                                                                                          | 39                           | 7                             | 14.4%                    | 44                                | 7                                | 12.8%                       | 11                               | 21.7%                        |
| Food Service Worker/Dietary Aid                                                                               | 287                          | 33                            | 10.4%                    | 358                               | 37                               | 9.4%                        | 253                              | 64.1%                        |
| Clinic & Physician Practices                                                                                  |                              |                               |                          |                                   |                                  |                             |                                  |                              |
| Staff Registered Nurse - Clinic                                                                               | 196                          | 21                            | 9.8%                     | 236                               | 25                               | 9.6%                        | 47                               | 18.0%                        |
| Licensed Practical Nurse - Clinic                                                                             | 360                          | 25                            | 6.5%                     | 385                               | 26                               | 6.3%                        | 112                              | 27.3%                        |
| Advance Practice Registered Nurse - Clinic                                                                    | 123                          | 6                             | 4.7%                     | 136                               | 6                                | 4.2%                        | 22                               | 15.5%                        |
| Medical Assistant - Clinic                                                                                    | 584                          | 17                            | 2.8%                     | 227                               | 18                               | 7.3%                        | 59                               | 24.1%                        |