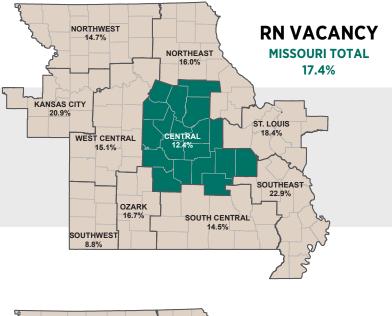

## **Central Region Profile** POPULATION: 698,592

The Central Workforce Development Region is home to 18 hospitals. As well as being where the state capital of Jefferson City is located, the region also includes the cities of Columbia and Rolla. Some of the largest employers in the area are health care providers, including Boone Hospital Center, Phelps Health, Capital Region Medical Center and the Fulton State Hospital. Fifteen hospitals submitted calendar year 2022 data for MHA's 23rd annual workforce survey, which focuses on turnover and vacancy rates, both regionally and statewide.

## **2023 CENTRAL REGION SURVEY HIGHLIGHTS**

| JOB TITLE<br>COLLECTED JANUARY 2023                                                                           | NUMBER OF<br>WORKING<br>FTEs | NUMBER<br>OF FTE<br>VACANCIES | VACANCY<br>RATE<br>(FTE) | NUMBER OF<br>WORKING<br>EMPLOYEES | NUMBER<br>OF VACANT<br>POSITIONS | EMPLOYEE<br>VACANCY<br>RATE | TOTAL<br>EMPLOYEE<br>SEPARATIONS | EMPLOYEE<br>TURNOVER<br>RATE |
|---------------------------------------------------------------------------------------------------------------|------------------------------|-------------------------------|--------------------------|-----------------------------------|----------------------------------|-----------------------------|----------------------------------|------------------------------|
| Nursing & Medical                                                                                             |                              |                               |                          |                                   |                                  |                             |                                  |                              |
| Nurse Assistants (Patient Care Technician,<br>Certified Nurse Assistant or Unlicensed<br>Assistive Personnel) | 937                          | 352                           | 27.3%                    | 1,863                             | 344                              | 15.6%                       | 807                              | 36.6%                        |
| Licensed Practical Nurse                                                                                      | 163                          | 67                            | 29.1%                    | 228                               | 67                               | 22.7%                       | 83                               | 28.1%                        |
| Advance Practice Registered Nurse                                                                             | 29                           | 0                             | 0.0%                     | 37                                | 0                                | 0.0%                        | 1                                | 2.7%                         |
| Staff Registered Nurse                                                                                        | 2,338                        | 413                           | 15.0%                    | 3,287                             | 467                              | 12.4%                       | 838                              | 22.3%                        |
| Physician Assistant                                                                                           | 14                           | 1                             | 6.6%                     | 15                                | 1                                | 6.3%                        | 3                                | 18.8%                        |
| Employed Physicians                                                                                           | 681                          | 12                            | 1.8%                     | 642                               | 8                                | 1.2%                        | 187                              | 28.8%                        |
| Diagnostic Imaging                                                                                            |                              |                               |                          |                                   |                                  |                             |                                  |                              |
| CT Technologist                                                                                               | 50                           | 5                             | 8.9%                     | 63                                | 6                                | 8.8%                        | 21                               | 30.7%                        |
| Magnetic Resonance Imaging<br>Technologist                                                                    | 41                           | 2                             | 5.1%                     | 51                                | 3                                | 5.6%                        | 5                                | 9.3%                         |
| Mammography Technologist                                                                                      | 31                           | 0                             | 0.0%                     | 38                                | 0                                | 0.0%                        | 4                                | 10.5%                        |
| Nuclear Medicine Technologist                                                                                 | 23                           | 0                             | 0.0%                     | 29                                | 0                                | 0.0%                        | 2                                | 6.9%                         |
| Radiology Technologist                                                                                        | 140                          | 4                             | 2.9%                     | 185                               | 11                               | 5.6%                        | 37                               | 18.9%                        |
| Sonographer/Ultrasound Technologist                                                                           | 88                           | 14                            | 13.8%                    | 111                               | 19                               | 14.6%                       | 19                               | 14.6%                        |
| Laboratory                                                                                                    |                              |                               |                          |                                   |                                  |                             |                                  |                              |
| Medical Laboratory Technician                                                                                 | 40                           | 9                             | 17.9%                    | 53                                | 9                                | 14.5%                       | 15                               | 24.2%                        |
| Medical Technologist                                                                                          | 108                          | 19                            | 15.0%                    | 131                               | 22                               | 14.4%                       | 27                               | 17.6%                        |
| Therapies                                                                                                     |                              |                               |                          |                                   |                                  |                             |                                  |                              |
| Occupational Therapist                                                                                        | 48                           | 3                             | 5.7%                     | 69                                | 4                                | 5.5%                        | 13                               | 17.8%                        |
| Occupational Therapy Assistant                                                                                | 36                           | 1                             | 3.7%                     | 54                                | 3                                | 5.3%                        | 8                                | 14.0%                        |
| Physical Therapist                                                                                            | 155                          | 13                            | 7.5%                     | 207                               | 16                               | 7.2%                        | 26                               | 11.7%                        |
| Physical Therapy Assistant                                                                                    | 55                           | 2                             | 3.5%                     | 78                                | 5                                | 6.0%                        | 11                               | 13.3%                        |
| Respiratory Therapist - Certified                                                                             | 22                           | 1                             | 3.9%                     | 32                                | 2                                | 5.9%                        | 8                                | 23.5%                        |
| Respiratory Therapist - Registered                                                                            | 123                          | 17                            | 11.9%                    | 178                               | 23                               | 11.4%                       | 39                               | 19.4%                        |
| Pharmacy                                                                                                      |                              |                               |                          |                                   |                                  |                             |                                  |                              |
| Pharmacist - Clinical & Retail                                                                                | 137                          | 12                            | 8.0%                     | 182                               | 13                               | 6.7%                        | 28                               | 14.4%                        |
| Pharmacy Technician                                                                                           | 161                          | 13                            | 7.4%                     | 233                               | 16                               | 6.4%                        | 92                               | 36.7%                        |
| Surgery                                                                                                       |                              |                               |                          |                                   |                                  |                             |                                  |                              |
| Surgical Technician                                                                                           | 152                          | 42                            | 21.5%                    | 183                               | 47                               | 20.4%                       | 52                               | 22.6%                        |
| Sterile Processing Technician                                                                                 | 87                           | 8                             | 8.1%                     | 94                                | 8                                | 7.8%                        | 34                               | 33.3%                        |
| Miscellaneous Hospital-Based<br>Positions                                                                     |                              |                               |                          |                                   |                                  |                             |                                  |                              |
| Medical Records Coder                                                                                         | 81                           | 5                             | 5.8%                     | 86                                | 5                                | 5.5%                        | 14                               | 15.4%                        |
| Environmental Services                                                                                        | 443                          | 53                            | 10.8%                    | 465                               | 58                               | 11.1%                       | 199                              | 38.0%                        |
| Registered Dietitian                                                                                          | 39                           | 7                             | 14.4%                    | 44                                | 7                                | 12.8%                       | 11                               | 21.7%                        |
| Food Service Worker/Dietary Aid                                                                               | 287                          | 33                            | 10.4%                    | 358                               | 37                               | 9.4%                        | 253                              | 64.1%                        |
| Clinic & Physician Practices                                                                                  |                              |                               |                          |                                   |                                  |                             |                                  |                              |
| Staff Registered Nurse - Clinic                                                                               | 196                          | 21                            | 9.8%                     | 236                               | 25                               | 9.6%                        | 47                               | 18.0%                        |
| Licensed Practical Nurse - Clinic                                                                             | 360                          | 25                            | 6.5%                     | 385                               | 26                               | 6.3%                        | 112                              | 27.3%                        |
| Advance Practice Registered Nurse - Clinic                                                                    | 123                          | 6                             | 4.7%                     | 136                               | 6                                | 4.2%                        | 22                               | 15.5%                        |
| Medical Assistant - Clinic                                                                                    | 584                          | 17                            | 2.8%                     | 227                               | 18                               | 7.3%                        | 59                               | 24.1%                        |